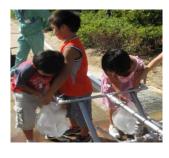

You will be able to take home drinking water from the station.

stops running!

Site Logo

Residents can collect water in their containers on their own.