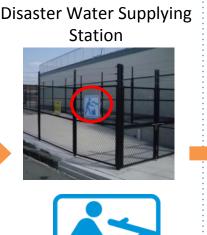

## What to do if a major earthquake occurs...

If a major earthquake occurs, there are cases where tap water will become unavailable.

In such an event, please find a container to hold water and head to the "Disaster Water Supplying Station."

You will be able to take home drinking water from the station.

stops running!

Site Logo

Residents can collect water in their containers on their own.