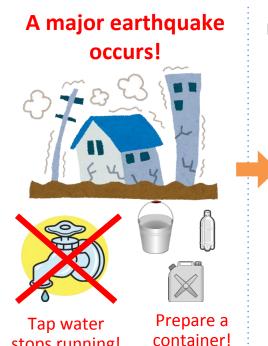

## What to do if a major earthquake occurs...

If a major earthquake occurs, there are cases where tap water will become unavailable.

In such an event, please find a container to hold water and head to the "Disaster Water Supplying Station."

You will be able to take home drinking water from the station.

stops running!

Site Logo

Residents can collect water in their containers on their own.